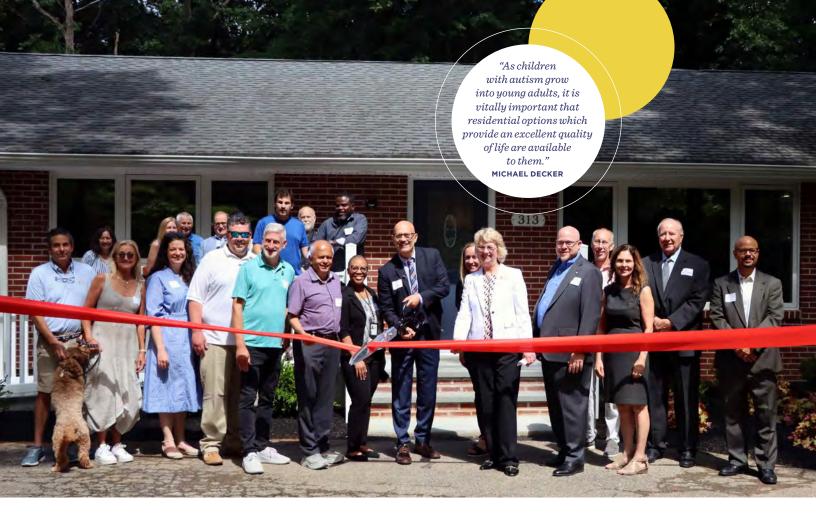

#### EDEN OPENS 33RD GROUP HOME

Four young autistic adults moved into their own residence when Eden Autism opened its 33rd residence! The West Windsor house was developed in partnership with the New Jersey Housing and Mortgage Finance Agency (NJHMFA), the State of New Jersey Department of Human Services Division of Developmental Disabilities (DDD), West Windsor Township, and Gregg Kiesel Interior Design.

"We are grateful to all of the organizations that provided funding and support that made opening this residence possible," said Eden Autism President & CEO Michael Decker. "Their commitment enables us to carry out our mission to provide lifespan services for autistic individuals. As children with autism grow into young adults, it is vitally important that residential options which provide an excellent quality of life are available to them."

This is Eden's fourth residence in West Windsor. Four individuals moved into the home in July 2024, with Eden staff providing 24/7 care.

Funding from the NJHMFA and other public sources made development of the house possible.