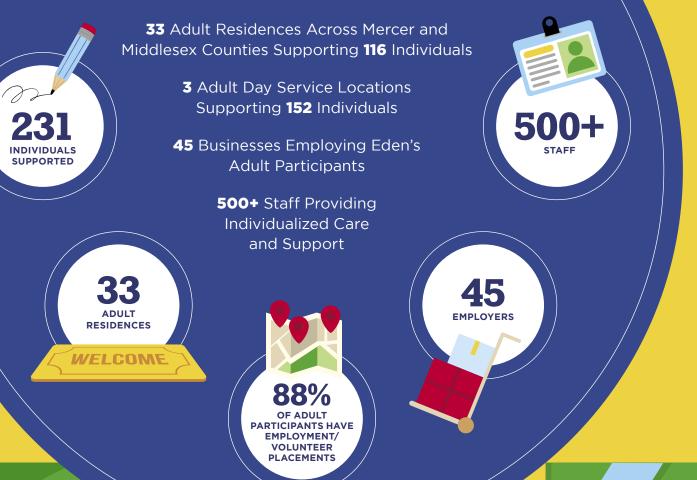

## **The Eden School**

1:1 to 3:1

STUDENT-TEACHER RATIO

Year-round educational services for children and adolescents with autism, ages 3–21

- Individualized programs ranging from self-care and activities of daily living to pre-vocational skills
- Adaptive Physical Education and Speech and Language Programs

## **Adult Day Services**

Empowering individuals to engage and work in their communities, ages 21+

 Vocational training and employment

Ĥ

• Daily living activities and community experiences

## **Adult Residential Services**

Providing a secure environment in which adults live as independently as possible, ages 21+

• 2:1 participant to staff ratio providing 24/7 support and care

## **Our Community**

**78** Students Attending the Eden School in Princeton, NJ