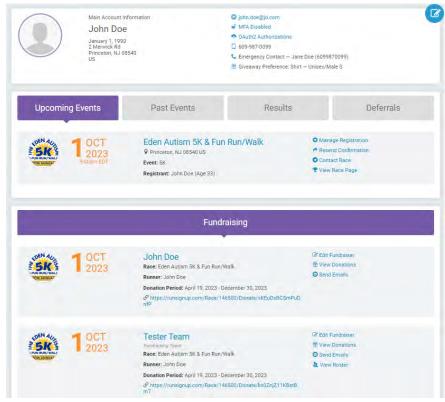

## How to Manage Your Team

On the main website, you will see a blank icon (or your photo if you inserted a photo) in the top right corner. Click it and select "Profile"

You will now see all of your race information, including your individual fundraising page and your team fundraising page general overview

There are multiple ways to interact with your team and its fundraising page:

1. If you select the title of your team, you will be brought to your donation page. You can select the "Manage" button to do things such as edit your team, view donations, view your roster, generate/copy links to your team page, and create a slideshow to display on your main page.