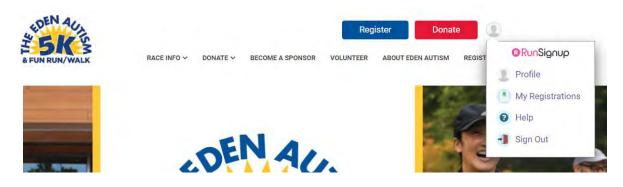

## How to Manage Your Team

On the main website, you will see a blank icon (or your photo if you inserted a photo) in the top right corner. Click it and select "Profile"

You will now see all of your race information, including your individual fundraising page and your team fundraising page general overview